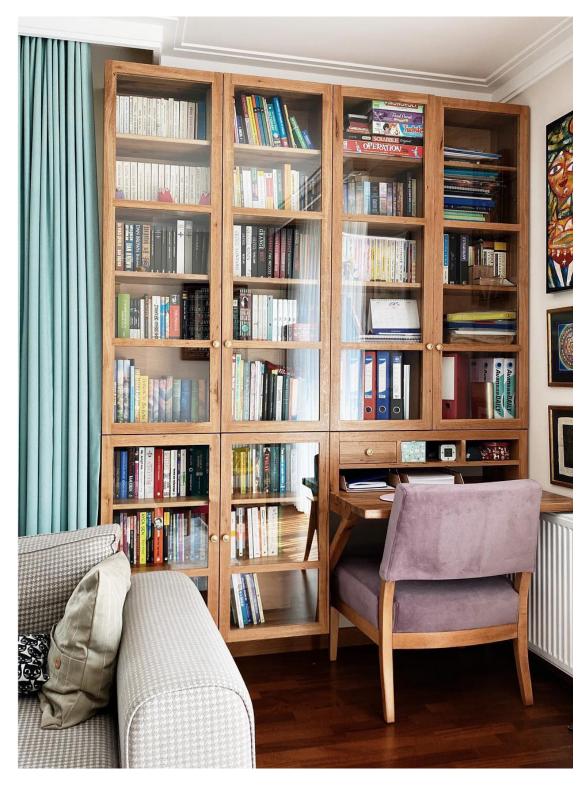

#### **BOOKCASES**

Bookshelves can be in different size and scale. What is important for us is to create visual appearance that reflects your personality and lifestyle in decorative way, instead of having a place to store your books, based on your needs.

## SOLID OAK BOOKCASES

Our solid wood bookshelves can be formed according to our customer's needs that transform dens shelves to dynamic and spacious shelves for you. It is possible to combine cabinets, wine racks and hovering shelves in order to create custom combinations for each customer.