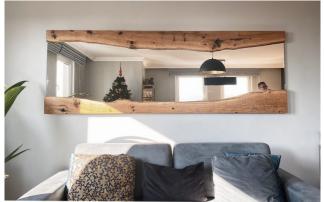

### **MIRRORS**

Mirros can fit in every room of the house, they brighten the space and make the room feel more spacious. Nevertheless HurdaHane's mirrors can do much more than that.

#### CIRCULAR SOLID WOOD MIRROR

Simple in shape but complex in detail our circular solid mirror shows beautiful joinery details while bending the wood for a soft, circular finish.