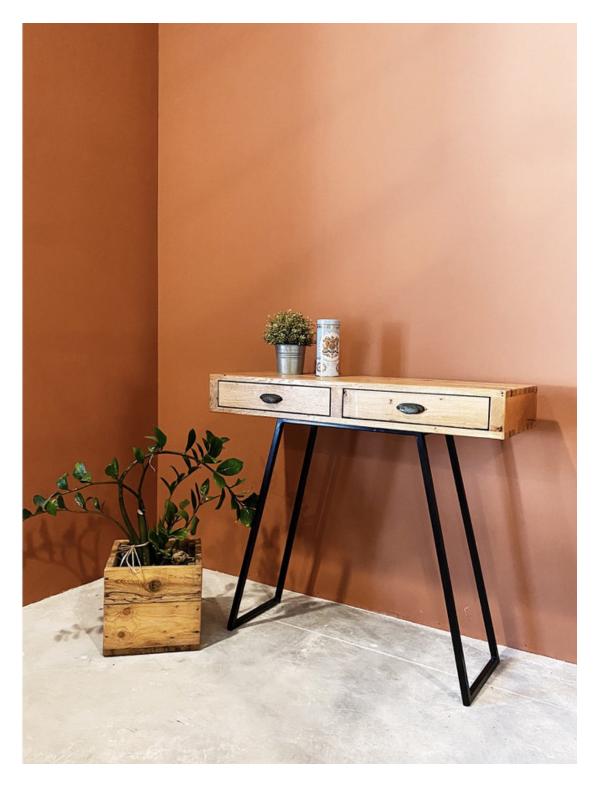

## **KONSOLLAR**

Consoles are multi-functional furniture, from decorative purposes to storing units. They can be widely used in living rooms, bedrooms and bathrooms. Console tables are one of HurdaHane's most loved design object.

#### **FOR STORAGE**

Consoles are perfect for storing items and showcasing your valuable objects. You can also be use them as counter tops next to dining table or behind a sofa. As a side piece HurdaHane consoles are versatile, aesthetic and functional.

## DECORATIVE CONSOLES TABLES

With different joinery details, handles, accessories console tables are perfect for arranging plants on, decorating with art and objects.