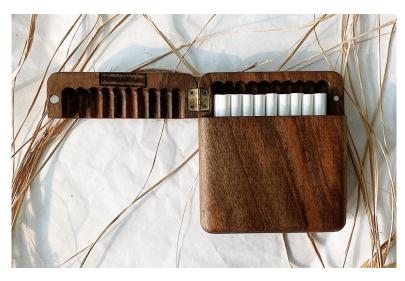

**HOBY** 

HurdaHane also design smaller objects that bring life to many hobbies, from flasks to cigar cases and small speakers for phones .

CIGAR SLEEVES

out by hand in exact measurements of the cigar that they will hold. The exterior finish is made with high end wood oils.