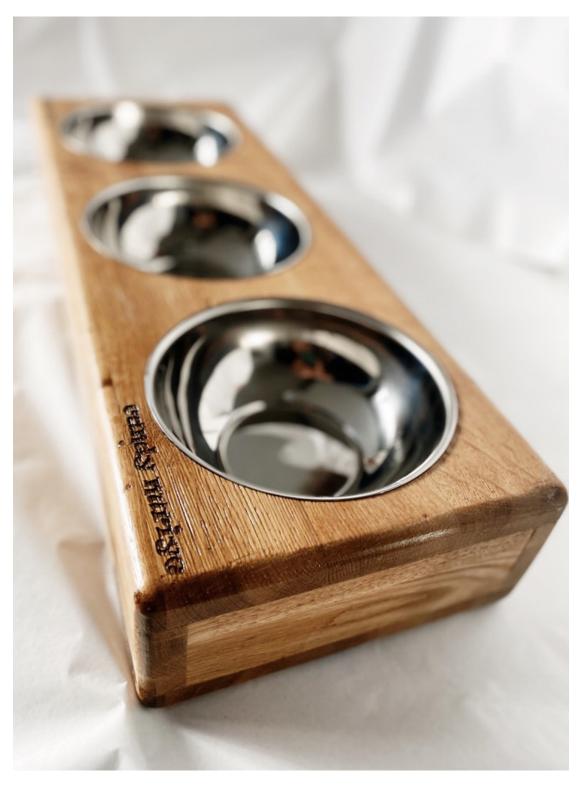

# **PETS**

A lot of furniture and new objects may enter our lives after adopting a pet. As a workshop, which loves animals, we want to make our pets and their owners as comfortable as possible with our designs.

FOOD BOWLS the highest quality coatings that are safe for human and pet health, with UV resistance and water repelling properties. Beds and food bowls are also customizable and they can be monogrammed.