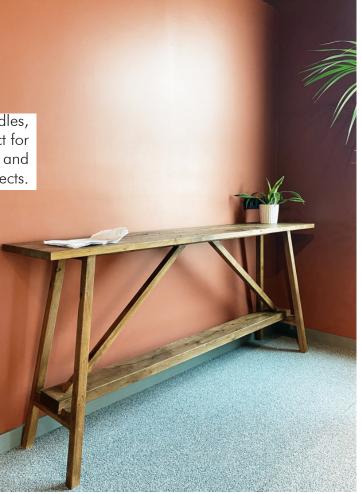

## **KONSOLLAR**

Consoles are multi-functional furniture, from decorative purposes to storing units. They can be widely used in living rooms, bedrooms and bathrooms. Console tables are one of HurdaHane's most loved design object.

#### **FOR STORAGE**

Consoles are perfect for storing items and showcasing your valuable objects. You can also be use them as counter tops next to dining table or behind a sofa. As a side piece HurdaHane consoles are versatile, aesthetic and functional.

## DECORATIVE CONSOLES TABLES

With different joinery details, handles, accessories console tables are perfect for arranging plants on, decorating with art and objects.