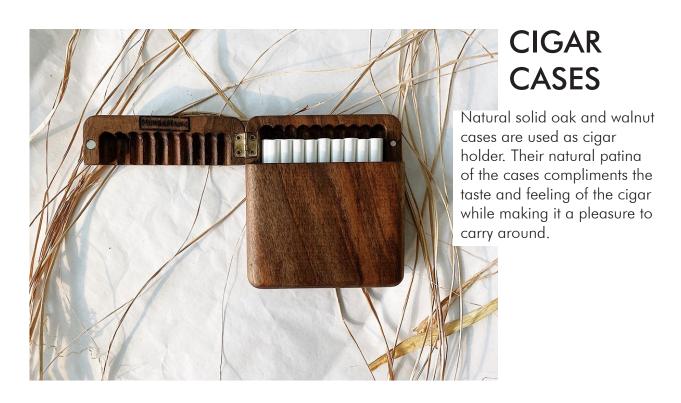

**HOBY** 

HurdaHane also design smaller objects that bring life to many hobbies, from flasks to cigar cases and small speakers for phones .

CIGAR SLEEVES

out by hand in exact measurements of the cigar that they will hold. The exterior finish is made with high end wood oils.