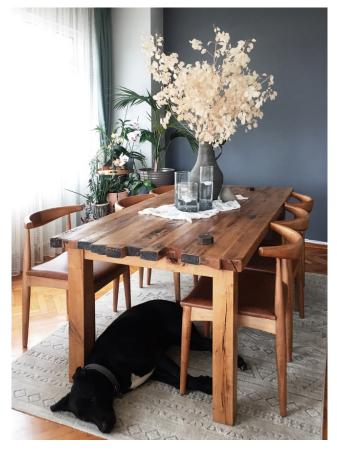

# DINING TABLES

Dining tables are one of the biggest visual focus points in the room. The solid wood patterns brought out on the surfaces, showcases the end grain for natural feeling which will give nicest warmth to any room.

# SOLID WOOD TABLES Dining tables are simple yet functional structures, the simplicity of the form allows many variations in details and finishes. Carefully carved and manufactured joinery details are used as design elements in our tables. Details made with traditional techniques with modern twist creates a unique table for different styles.