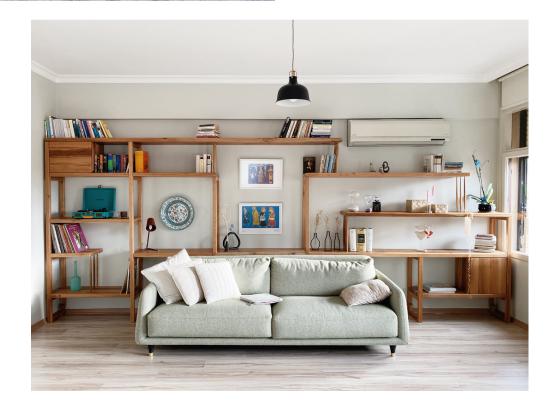

#### **BOOKCASES**

Bookshelves can be in different size and scale. What is important for us is to create visual appearance that reflects your personality and lifestyle in decorative way, instead of having a place to store your books, based on your needs.

## SOLID OAK BOOKCASES

Our solid wood bookshelves can be formed according to our customer's needs that transform dens shelves to dynamic and spacious shelves for you. It is possible to combine cabinets, wine racks and hovering shelves in order to create custom combinations for each customer.