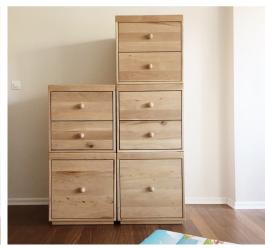

## **KID'S ROOM**

Kid's need special furniture for their great imagination, fast changing needs.
HurdaHane aims to provide kids with furniture that can nourish their imagination and self- confidence.

#### LEGO CUPBOARDS

Our Lego Cupboard collection is based on Montessori education system. With the help of the different size and functions of the cupboards kids can make their own decisions about how to use them. Modular design will allow the cupboards to transform as the kid grows.

#### **DRAWERS**

Stacked up drawers provide nooks and corners for customization with toys. The design itself will become a toy like structure for a kid. Although it can store big volumes of clothing, proportions of the drawer will be suitable for a child to use.