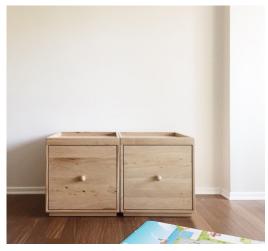

# NIGHT STANDS & DRAWERS

Natural solid wood brings warmth, texture and coziness to bedrooms. Nightstands and drawers are designed to hold all your belongings without being bulky.

#### **NIGHTSTANDS**

Nightstands can have a single shelf, drawers for people with limited space or incorporated into the head bed for a minimal finish. All these aspects are decided considering the needs and necessities of the customer and space.