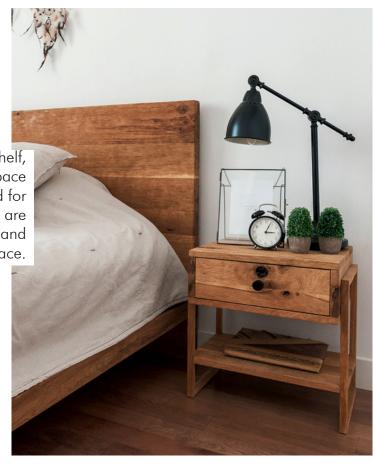

# NIGHT STANDS & DRAWERS

Natural solid wood brings warmth, texture and coziness to bedrooms. Nightstands and drawers are designed to hold all your belongings without being bulky.

#### **NIGHTSTANDS**

Nightstands can have a single shelf, drawers for people with limited space or incorporated into the head bed for a minimal finish. All these aspects are decided considering the needs and necessities of the customer and space.