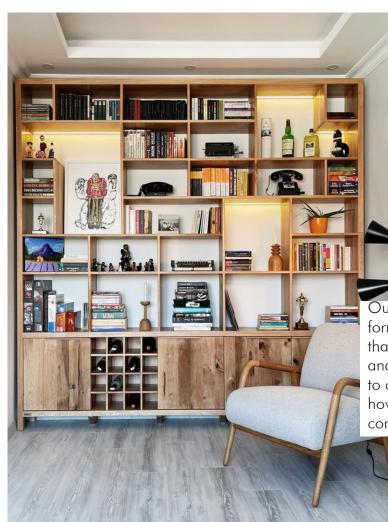

#### **BOOKCASES**

Bookshelves can be in different size and scale. What is important for us is to create visual appearance that reflects your personality and lifestyle in decorative way, instead of having a place to store your books, based on your needs.

## SOLID OAK BOOKCASES

Our solid wood bookshelves can be formed according to our customer's needs that transform dens shelves to dynamic and spacious shelves for you. It is possible to combine cabinets, wine racks and hovering shelves in order to create custom combinations for each customer.