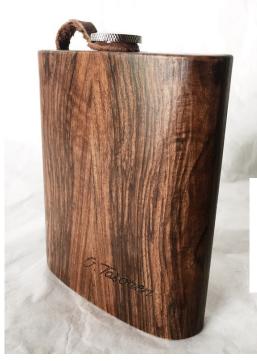

**HOBY** 

HurdaHane also design smaller objects that bring life to many hobbies, from flasks to cigar cases and small speakers for phones .

CIGAR SLEEVES

out by hand in exact measurements of the cigar that they will hold. The exterior finish is made with high end wood oils.