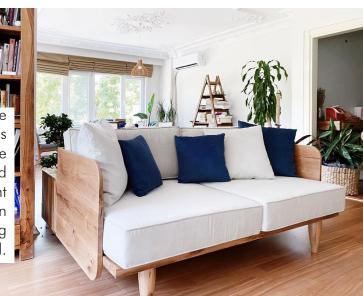

#### **SOFAS**

Sofas are bold furnitures that shape and define the living room. We do our sofa designs taking in consideration of household with pets without compromising from comfort. They also give you more than they promised with the little hidden design surprises inside.

#### **PINOKIO**

Pinokio sofa is full of sweet lies! Like
Pinokio's growing nose our sofas
cushions will come forward to extend the
seating area. The console table behind
the sofa will act as a secret compartment
for the cushion to hide in. Extension
can be used for a comfortable seating
experience or even for a spare bed.