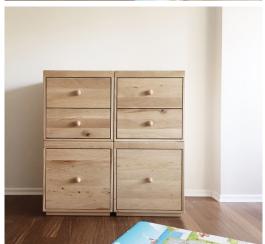

## **KID'S ROOM**

Kid's need special furniture for their great imagination, fast changing needs.
HurdaHane aims to provide kids with furniture that can nourish their imagination and self- confidence.

#### LEGO CUPBOARDS

Our Lego Cupboard collection is based on Montessori education system. With the help of the different size and functions of the cupboards kids can make their own decisions about how to use them. Modular design will allow the cupboards to transform as the kid grows.

#### **DRAWERS**

Stacked up drawers provide nooks and corners for customization with toys. The design itself will become a toy like structure for a kid. Although it can store big volumes of clothing, proportions of the drawer will be suitable for a child to use.