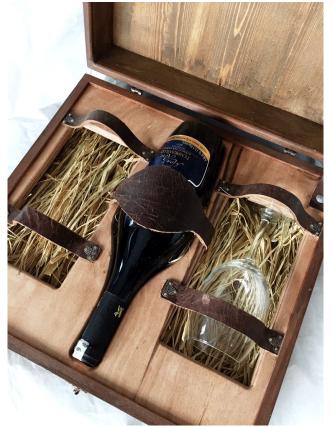

# LIQUEUR CASES

For special gifts, and bottles HurdaHane makes handmade solid wood boxes. Our cases present the bottles with a natural and rustic approach while bringing out the elegant lines of glass liqueur bottles.

### **LOG CASES**

Hand carved logs for the liqueur of our customers choice, our log cases stay in their most natural and unprocessed form which make them a unique and impressive gift. Wood flasks are protected against liquid damage by special safe for health varnishes.