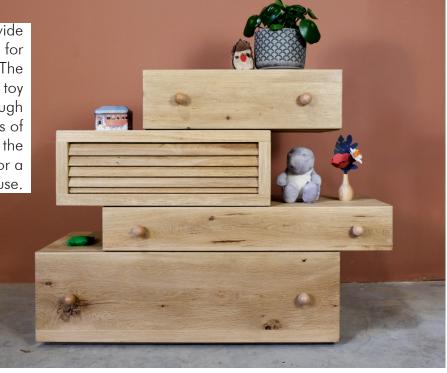

#### **DRAWERS**

Stacked up drawers provide nooks and corners for customization with toys. The design itself will become a toy like structure for a kid. Although it can store big volumes of clothing, proportions of the drawer will be suitable for a child to use.

#### **BOOKSHELF**

Is it a bookshelf or a train? We leave the answer of this question to kids. Our bookshelf matches the energy of a kid with its dynamic creative design.