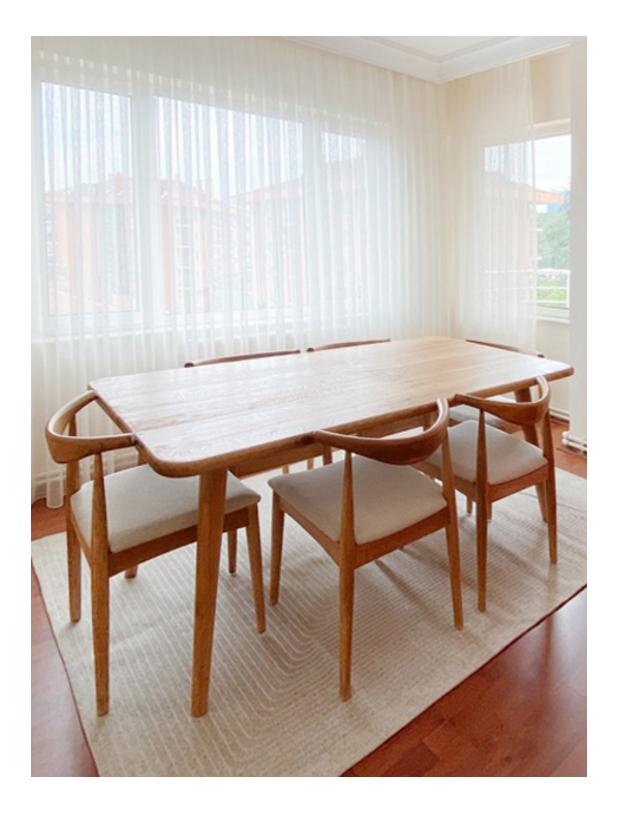

# DINING TABLES

Dining tables are one of the biggest visual focus points in the room. The solid wood patterns brought out on the surfaces, showcases the end grain for natural feeling which will give nicest warmth to any room.

# SOLID WOOD TABLES Dining tables are simple yet functional structures, the simplicity of the form allows many variations in details and finishes. Carefully carved and manufactured joinery details are used as design elements in our tables. Details made with traditional techniques with modern twist creates a unique table for different styles.