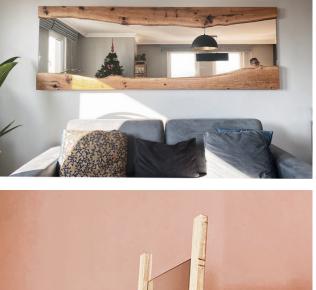

### **MIRRORS**

Mirros can fit in every room of the house, they brighten the space and make the room feel more spacious. Nevertheless HurdaHane's mirrors can do much more than that.

#### CIRCULAR SOLID WOOD MIRROR

Simple in shape but complex in detail our circular solid mirror shows beautiful joinery details while bending the wood for a soft, circular finish.