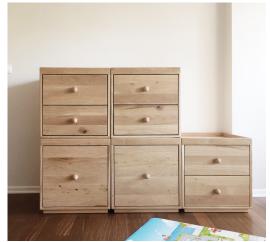

## **KID'S ROOM**

Kid's need special furniture for their great imagination, fast changing needs.
HurdaHane aims to provide kids with furniture that can nourish their imagination and self- confidence.

#### LEGO CUPBOARDS

Our Lego Cupboard collection is based on Montessori education system. With the help of the different size and functions of the cupboards kids can make their own decisions about how to use them. Modular design will allow the cupboards to transform as the kid grows.

#### **DRAWERS**

Stacked up drawers provide nooks and corners for customization with toys. The design itself will become a toy like structure for a kid. Although it can store big volumes of clothing, proportions of the drawer will be suitable for a child to use.