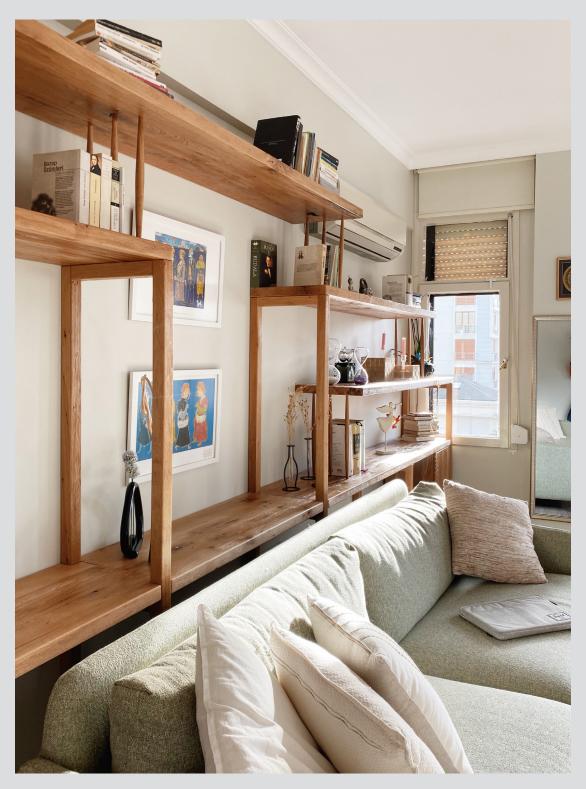

#### **BOOKCASES**

Bookshelves can be in different size and scale. What is important for us is to create visual appearance that reflects your personality and lifestyle in decorative way, instead of having a place to store your books, based on your needs.

## SOLID OAK BOOKCASES

Our solid wood bookshelves can be formed according to our customer's needs that transform dens shelves to dynamic and spacious shelves for you. It is possible to combine cabinets, wine racks and hovering shelves in order to create custom combinations for each customer.