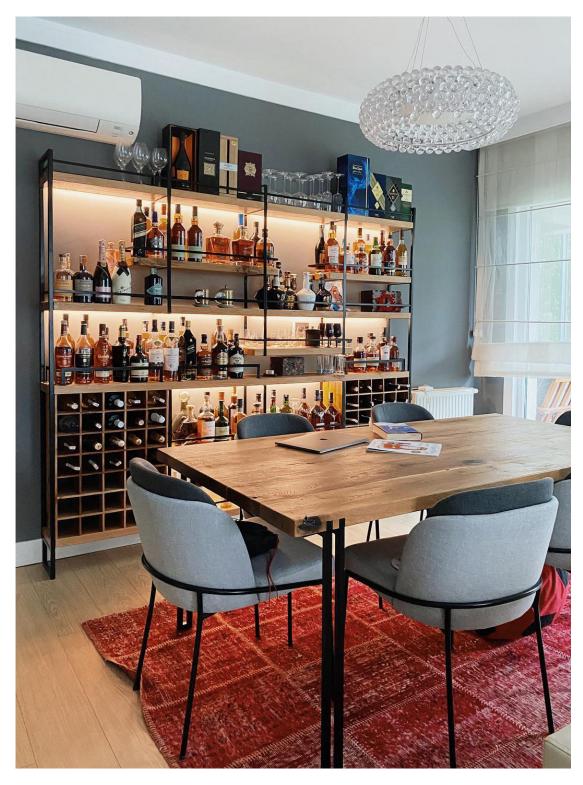

#### METAL BOOKCASES

Metal structure with its elegant slim but sturdy design brings lightness to solid wood shelves. Black mate finish of the metal profiles and warm colors of the wood, combined with the hidden LED strips, creates a beautiful contrast. The furniture itself will become a dimmed light source in the living room, creating a cozy atmosphere.

#### **BARS**

The liqueur bottles either for enjoying daily or collections will be the center of attraction in HurdaHane 's bars. Combination of wood, metal and glass brings warmness and elegance to the atmosphere of the room while hidden lights shine behind the colorful liqueurs and bottles.

#### **HOME BARS**

Bringing together the needs of the customer and the desired concept for the space, we design different types of bar furniture in different materials and sizes. Our designs vary from bars that can store big bottle collections to small spaces to store a nice bottle of wine. Different types of glasses and other accessories are integrated into the design upon wish.