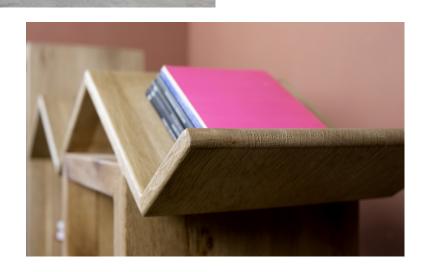

#### **BOOKCASES**

Bookshelves can be in different size and scale. What is important for us is to create visual appearance that reflects your personality and lifestyle in decorative way, instead of having a place to store your books, based on your needs.

## SOLID OAK BOOKCASES

Our solid wood bookshelves can be formed according to our customer's needs that transform dens shelves to dynamic and spacious shelves for you. It is possible to combine cabinets, wine racks and hovering shelves in order to create custom combinations for each customer.