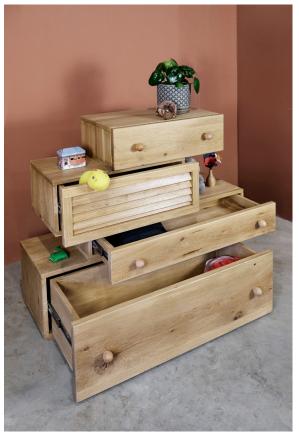

#### **DRAWERS**

Stacked up drawers provide nooks and corners for customization with toys. The design itself will become a toy like structure for a kid. Although it can store big volumes of clothing, proportions of the drawer will be suitable for a child to use.

#### **BOOKSHELF**

Is it a bookshelf or a train? We leave the answer of this question to kids. Our bookshelf matches the energy of a kid with its dynamic creative design.