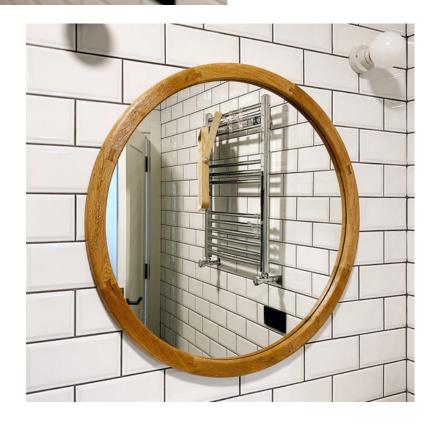

#### CIRCULAR SOLID WOOD MIRROR

Simple in shape but complex in detail our circular solid mirror shows beautiful joinery details while bending the wood for a soft, circular finish.