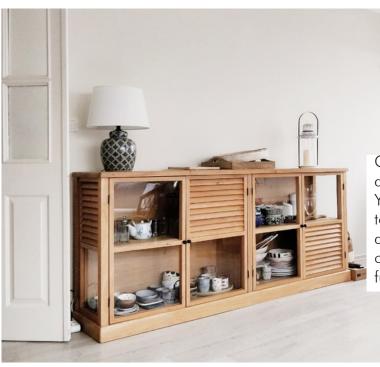

#### **BOOKCASES**

Bookshelves can be in different size and scale. What is important for us is to create visual appearance that reflects your personality and lifestyle in decorative way, instead of having a place to store your books, based on your needs.

## SOLID OAK BOOKCASES

Our solid wood bookshelves can be formed according to our customer's needs that transform dens shelves to dynamic and spacious shelves for you. It is possible to combine cabinets, wine racks and hovering shelves in order to create custom combinations for each customer.

#### METAL BOOKCASES

Metal structure with its elegant slim but sturdy design brings lightness to solid wood shelves. Black mate finish of the metal profiles and warm colors of the wood, combined with the hidden LED strips, creates a beautiful contrast. The furniture itself will become a dimmed light source in the living room, creating a cozy atmosphere.