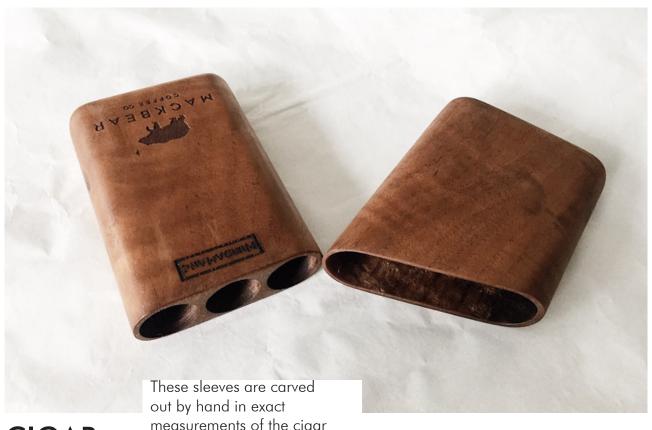

**HOBY** 

HurdaHane also design smaller objects that bring life to many hobbies, from flasks to cigar cases and small speakers for phones .

CIGAR SLEEVES

out by hand in exact measurements of the cigar that they will hold. The exterior finish is made with high end wood oils.