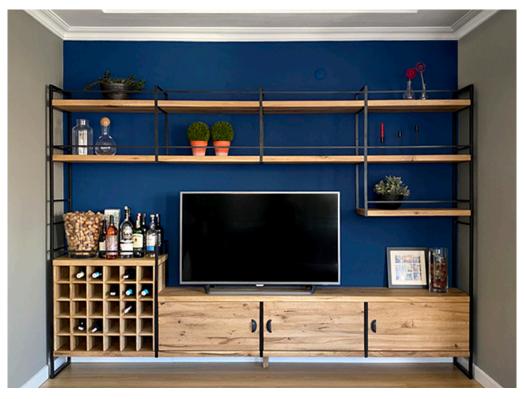

#### **BARS**

The liqueur bottles either for enjoying daily or collections will be the center of attraction in HurdaHane 's bars. Combination of wood, metal and glass brings warmness and elegance to the atmosphere of the room while hidden lights shine behind the colorful liqueurs and bottles.

#### **HOME BARS**

Bringing together the needs of the customer and the desired concept for the space, we design different types of bar furniture in different materials and sizes. Our designs vary from bars that can store big bottle collections to small spaces to store a nice bottle of wine. Different types of glasses and other accessories are integrated into the design upon wish.