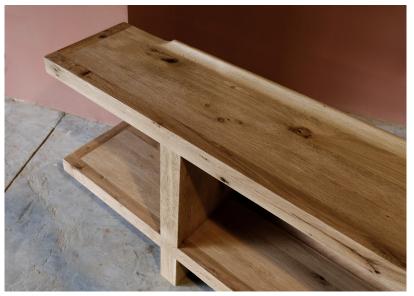

# COFFEE TABLE

Coffee tables are the best sidekicks of our sofas. They can become dining tables, bookshelves, storage units, chairs and more when they are designed properly. From decorative purposes to functional uses we design coffee tables according to your needs and sizes that will suit your room in a best way.

## **COLLECTOR TABLE**

Coffee tables can have drawers and shelves or can be in a simple light structure, designed according to our customers needs. Our collector coffee table is specially made for people who love exhibiting their valuable collections and sharing their hobbies.