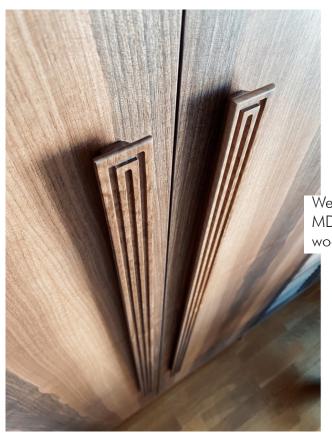

# NATURAL VENEER & MDF WORKS

We prefer using natural veneer for projects that are big in size and heavy in weight. If it is done with solid wood these furniture can become too heavy to carry. With combining veneer and colored MDF boards, we can provide affordable alternative furniture designs.

#### **HANDLES**

Veneer and MDF boards have flexible uses. We prefer experimenting with 3D CNC to design and make our handles while using color to enhance them.