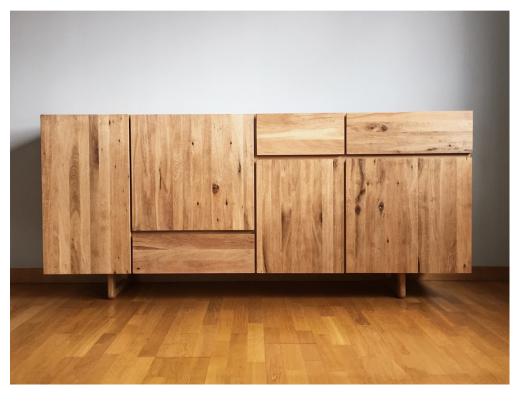

## **KONSOLLAR**

Consoles are multi-functional furniture, from decorative purposes to storing units. They can be widely used in living rooms, bedrooms and bathrooms. Console tables are one of HurdaHane's most loved design object.

#### **FOR STORAGE**

Consoles are perfect for storing items and showcasing your valuable objects. You can also be use them as counter tops next to dining table or behind a sofa. As a side piece HurdaHane consoles are versatile, aesthetic and functional.

## DECORATIVE CONSOLES TABLES

With different joinery details, handles, accessories console tables are perfect for arranging plants on, decorating with art and objects.