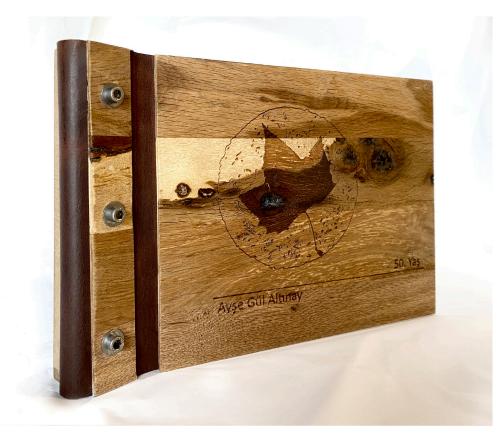

## CUSTOM BOOK COVERS

In order to make each piece unique, we offer to carve any desired pattern or name on our specific products like bookcases, boxes, and decorative elements that can be produced from solid wood or walnut tree.