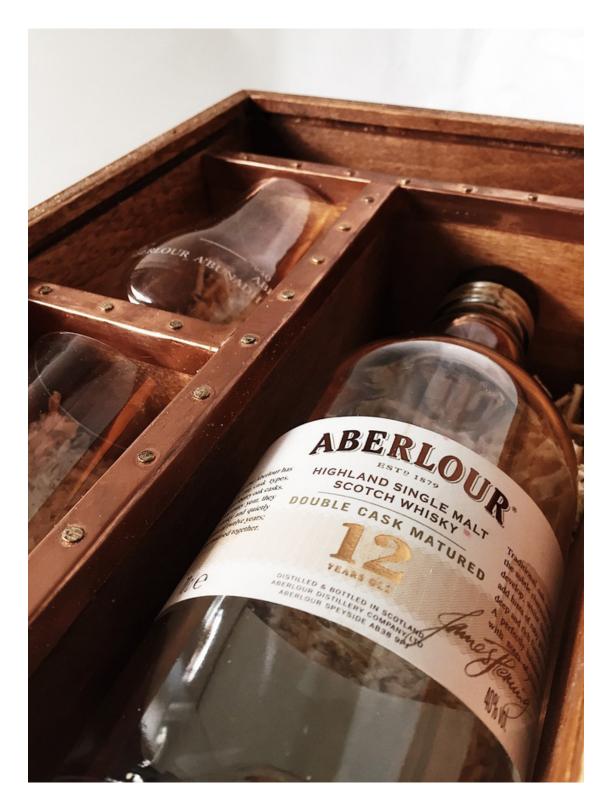

# LIQUEUR CASES

For special gifts, and bottles HurdaHane makes handmade solid wood boxes. Our cases present the bottles with a natural and rustic approach while bringing out the elegant lines of glass liqueur bottles.

### **LOG CASES**

Hand carved logs for the liqueur of our customers choice, our log cases stay in their most natural and unprocessed form which make them a unique and impressive gift. Wood flasks are protected against liquid damage by special safe for health varnishes.