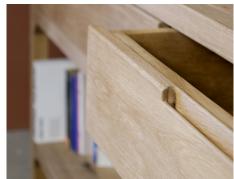

# NIGHT STANDS & DRAWERS

Natural solid wood brings warmth, texture and coziness to bedrooms. Nightstands and drawers are designed to hold all your belongings without being bulky.

#### **NIGHTSTANDS**

Nightstands can have a single shelf, drawers for people with limited space or incorporated into the head bed for a minimal finish. All these aspects are decided considering the needs and necessities of the customer and space.