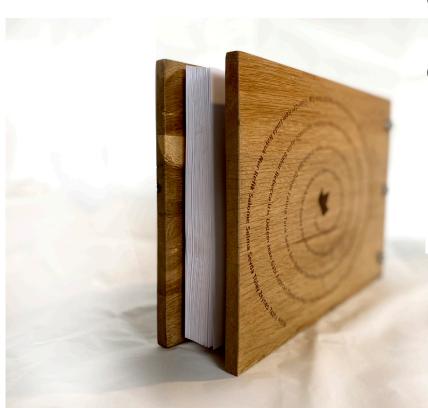

## CUSTOM BOOK COVERS

In order to make each piece unique, we offer to carve any desired pattern or name on our specific products like bookcases, boxes, and decorative elements that can be produced from solid wood or walnut tree.