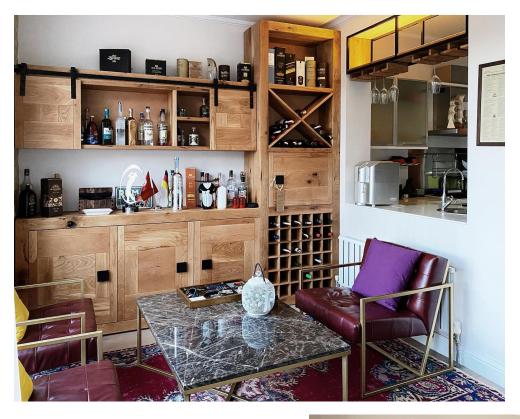

#### **BARS**

The liqueur bottles either for enjoying daily or collections will be the center of attraction in HurdaHane 's bars. Combination of wood, metal and glass brings warmness and elegance to the atmosphere of the room while hidden lights shine behind the colorful liqueurs and bottles.

#### **HOME BARS**

Bringing together the needs of the customer and the desired concept for the space, we design different types of bar furniture in different materials and sizes. Our designs vary from bars that can store big bottle collections to small spaces to store a nice bottle of wine. Different types of glasses and other accessories are integrated into the design upon wish.