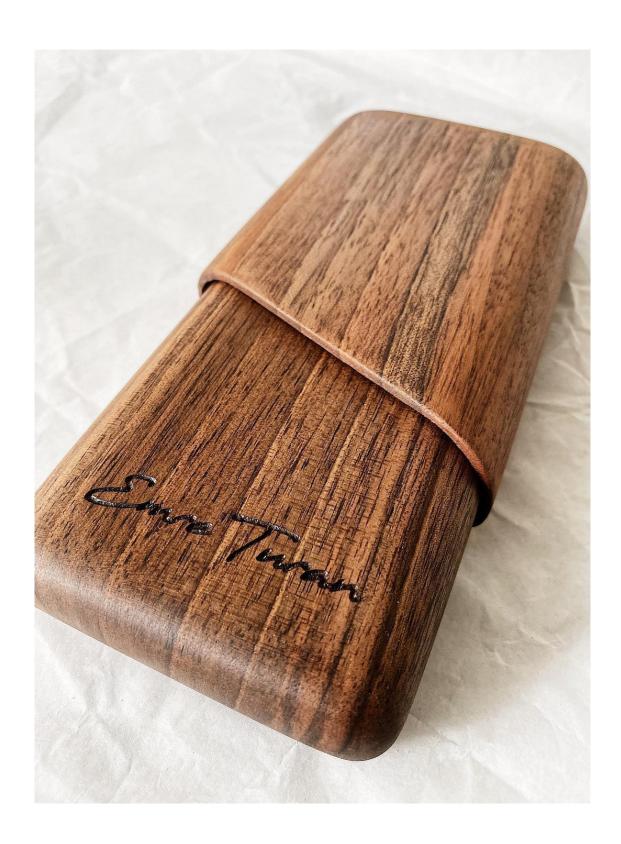

**HOBY** 

HurdaHane also design smaller objects that bring life to many hobbies, from flasks to cigar cases and small speakers for phones .

CIGAR SLEEVES

out by hand in exact measurements of the cigar that they will hold. The exterior finish is made with high end wood oils.