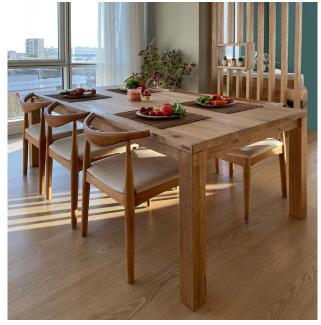

# DINING TABLES

Dining tables are one of the biggest visual focus points in the room. The solid wood patterns brought out on the surfaces, showcases the end grain for natural feeling which will give nicest warmth to any room.

# SOLID WOOD TABLES Dining tables are simple yet functional structures, the simplicity of the form allows many variations in details and finishes. Carefully carved and manufactured joinery details are used as design elements in our tables. Details made with traditional techniques with modern twist creates a unique table for different styles.