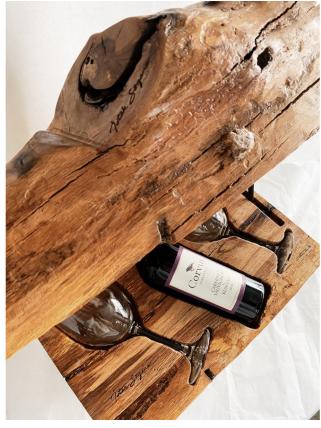

# LIQUEUR CASES

For special gifts, and bottles HurdaHane makes handmade solid wood boxes. Our cases present the bottles with a natural and rustic approach while bringing out the elegant lines of glass liqueur bottles.

### **LOG CASES**

Hand carved logs for the liqueur of our customers choice, our log cases stay in their most natural and unprocessed form which make them a unique and impressive gift. Wood flasks are protected against liquid damage by special safe for health varnishes.