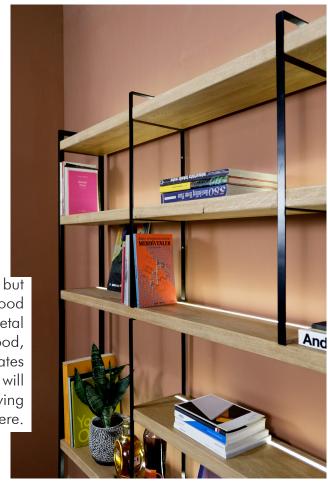

#### METAL BOOKCASES

Metal structure with its elegant slim but sturdy design brings lightness to solid wood shelves. Black mate finish of the metal profiles and warm colors of the wood, combined with the hidden LED strips, creates a beautiful contrast. The furniture itself will become a dimmed light source in the living room, creating a cozy atmosphere.