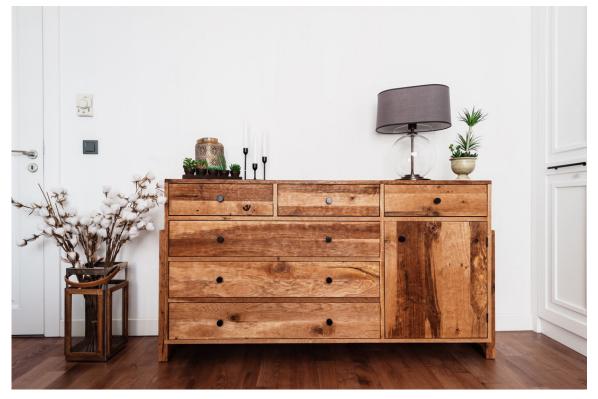

## **KONSOLLAR**

Consoles are multi-functional furniture, from decorative purposes to storing units. They can be widely used in living rooms, bedrooms and bathrooms. Console tables are one of HurdaHane's most loved design object.

#### **FOR STORAGE**

Consoles are perfect for storing items and showcasing your valuable objects. You can also be use them as counter tops next to dining table or behind a sofa. As a side piece HurdaHane consoles are versatile, aesthetic and functional.

## DECORATIVE CONSOLES TABLES

With different joinery details, handles, accessories console tables are perfect for arranging plants on, decorating with art and objects.