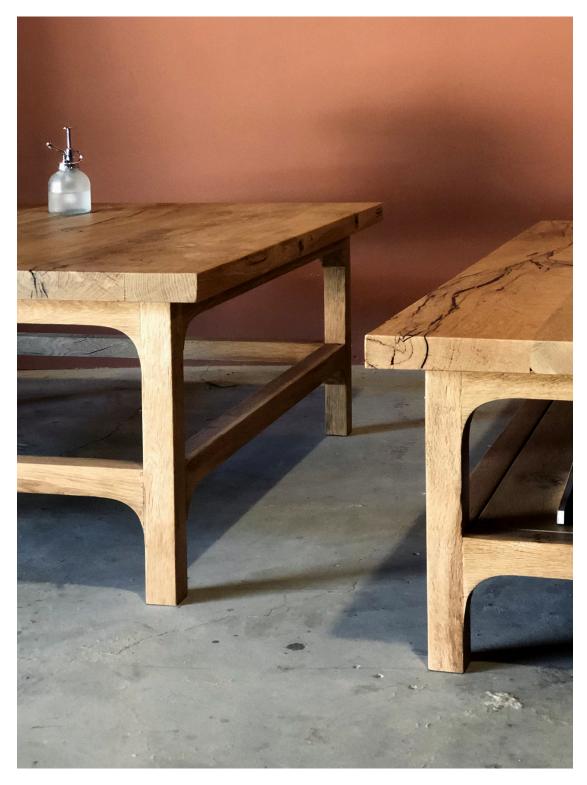

# COFFEE TABLE

Coffee tables are the best sidekicks of our sofas. They can become dining tables, bookshelves, storage units, chairs and more when they are designed properly. From decorative purposes to functional uses we design coffee tables according to your needs and sizes that will suit your room in a best way.

## **COLLECTOR TABLE**

Coffee tables can have drawers and shelves or can be in a simple light structure, designed according to our customers needs. Our collector coffee table is specially made for people who love exhibiting their valuable collections and sharing their hobbies.

# DINING TABLES

Dining tables are one of the biggest visual focus points in the room. The solid wood patterns brought out on the surfaces, showcases the end grain for natural feeling which will give nicest warmth to any room.

# SOLID WOOD TABLES Dining tables are simple yet functional structures, the simplicity of the form allows many variations in details and finishes. Carefully carved and manufactured joinery details are used as design elements in our tables. Details made with traditional techniques with modern twist creates a unique table for different styles.