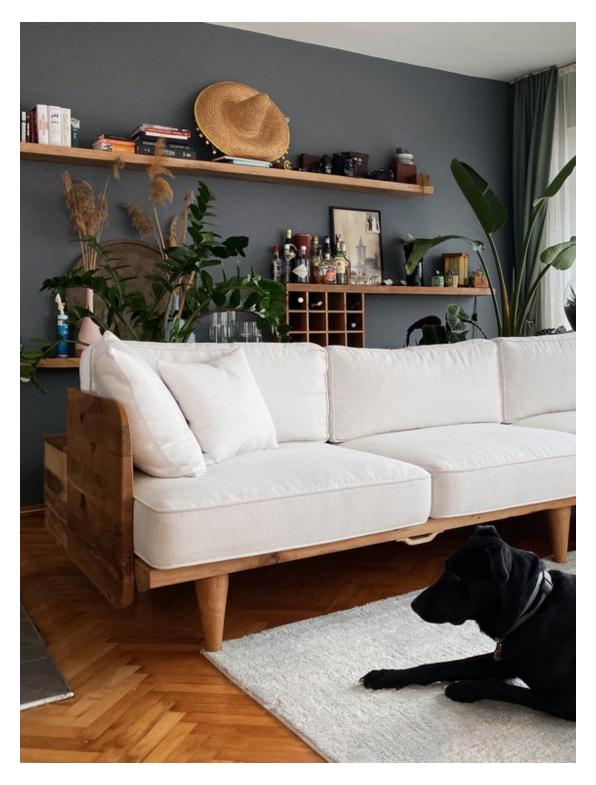

#### **SOFAS**

Sofas are bold furnitures that shape and define the living room. We do our sofa designs taking in consideration of household with pets without compromising from comfort. They also give you more than they promised with the little hidden design surprises inside.

#### **PINOKIO**

Pinokio sofa is full of sweet lies! Like
Pinokio's growing nose our sofas
cushions will come forward to extend the
seating area. The console table behind
the sofa will act as a secret compartment
for the cushion to hide in. Extension
can be used for a comfortable seating
experience or even for a spare bed.