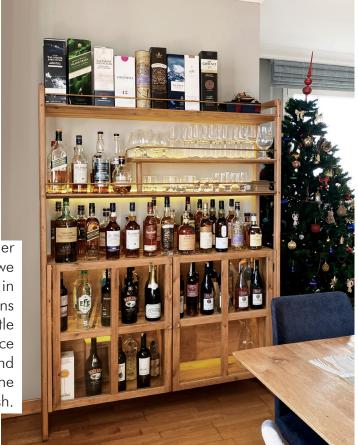

## SOLID OAK BOOKCASES

Our solid wood bookshelves can be formed according to our customer's needs that transform dens shelves to dynamic and spacious shelves for you. It is possible to combine cabinets, wine racks and hovering shelves in order to create custom combinations for each customer.

#### **BARS**

The liqueur bottles either for enjoying daily or collections will be the center of attraction in HurdaHane 's bars. Combination of wood, metal and glass brings warmness and elegance to the atmosphere of the room while hidden lights shine behind the colorful liqueurs and bottles.

#### **HOME BARS**

Bringing together the needs of the customer and the desired concept for the space, we design different types of bar furniture in different materials and sizes. Our designs vary from bars that can store big bottle collections to small spaces to store a nice bottle of wine. Different types of glasses and other accessories are integrated into the design upon wish.