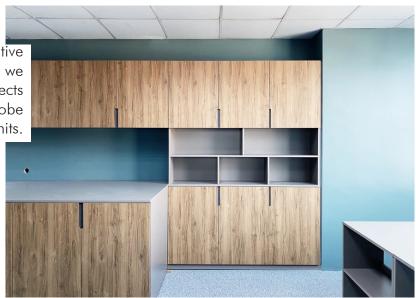

# NATURAL VENEER & MDF WORKS

We prefer using natural veneer for projects that are big in size and heavy in weight. If it is done with solid wood these furniture can become too heavy to carry. With combining veneer and colored MDF boards, we can provide affordable alternative furniture designs.

#### **MDF**

Veneer is an economic alternative to solid wood. Because of this we prefer using it in bigger projects like kitchen cupboards, wardrobe systems, storage units.

#### **HANDLES**

Veneer and MDF boards have flexible uses. We prefer experimenting with 3D CNC to design and make our handles while using color to enhance them.

#### **VENEER**

Thanks to its natural texture veneer is a great alternative for solid wood. We combine solid wood details like handles and legs with veneer to enhance the natural feeling of the wood.