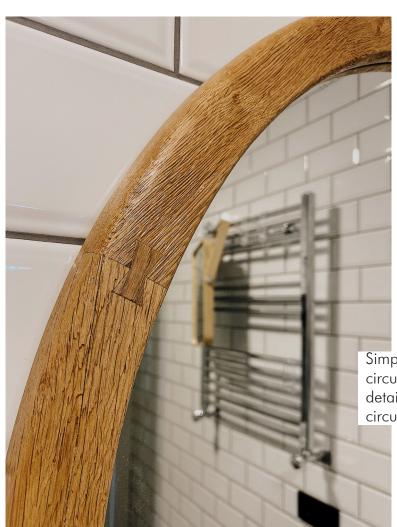

#### CIRCULAR SOLID WOOD MIRROR

Simple in shape but complex in detail our circular solid mirror shows beautiful joinery details while bending the wood for a soft, circular finish.