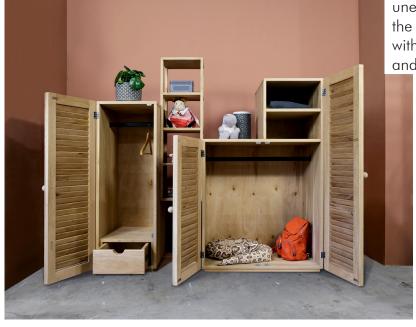

#### LEGO CUPBOARDS

Our Lego Cupboard collection is based on Montessori education system. With the help of the different size and functions of the cupboards kids can make their own decisions about how to use them. Modular design will allow the cupboards to transform as the kid grows.

## OUTSIDE THE BOX

Fun is always important when it comes to kids. Our kids furniture try to get in the creative mindset of a child by allowing new and unexpected uses and think outside of the box. We aim to create function without dictating it in cavities, boxes, and shelves by geometrical shapes.

## **ACCESSORIES**

Accessories are one of the most important aspects of a furniture. In our wardrobes we prefer using the highest quality hinges and rails. Design of the interior and all accessories are made according to the customers needs and wishes.