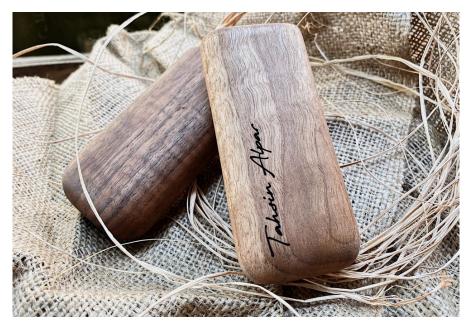

**HOBY** 

HurdaHane also design smaller objects that bring life to many hobbies, from flasks to cigar cases and small speakers for phones .

CIGAR SLEEVES

out by hand in exact measurements of the cigar that they will hold. The exterior finish is made with high end wood oils.

## CUSTOM BOOK COVERS

In order to make each piece unique, we offer to carve any desired pattern or name on our specific products like bookcases, boxes, and decorative elements that can be produced from solid wood or walnut tree.