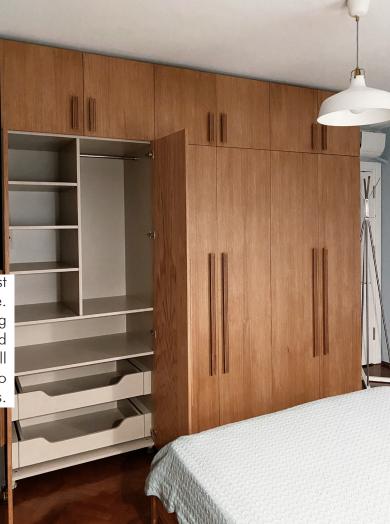

# NATURAL VENEER & MDF WORKS

We prefer using natural veneer for projects that are big in size and heavy in weight. If it is done with solid wood these furniture can become too heavy to carry. With combining veneer and colored MDF boards, we can provide affordable alternative furniture designs.

## **ACCESSORIES**

Accessories are one of the most important aspects of a furniture. In our wardrobes we prefer using the highest quality hinges and rails. Design of the interior and all accessories are made according to the customers needs and wishes.

# MDF Big bedroom systems can easily be assembled on site with the help of the material and knowledge of the qualified craftsmen in our workshop.