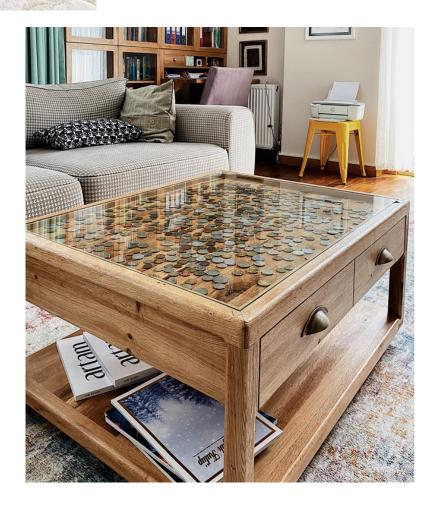

## **COLLECTOR TABLE**

Coffee tables can have drawers and shelves or can be in a simple light structure, designed according to our customers needs. Our collector coffee table is specially made for people who love exhibiting their valuable collections and sharing their hobbies.