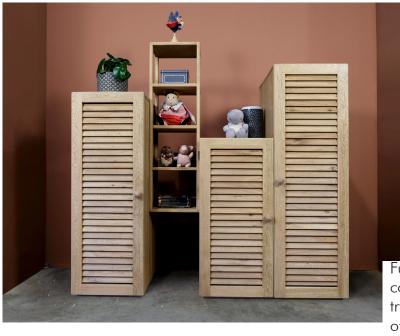

#### **BOOKCASES**

Bookshelves can be in different size and scale. What is important for us is to create visual appearance that reflects your personality and lifestyle in decorative way, instead of having a place to store your books, based on your needs.

## SOLID OAK BOOKCASES

Our solid wood bookshelves can be formed according to our customer's needs that transform dens shelves to dynamic and spacious shelves for you. It is possible to combine cabinets, wine racks and hovering shelves in order to create custom combinations for each customer.